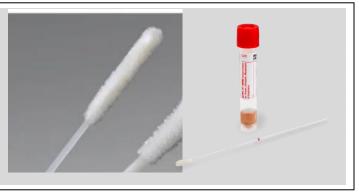

# **UTM MEDIA:**

SARS-CoV-2, INFLUENZA A/B, and RSV by PCR

#### NASAL COLLECTION

- → SPECIMEN MUST BE REFRIGERATED
- → CALL LAB TO OBTAIN COLLECTION KIT