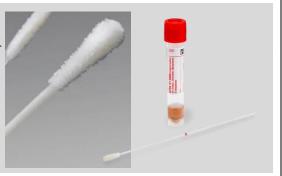

# **UTM MEDIA:**

SARS-CoV-2, INFLUENZA A/B, and RSV by PCR

#### NASAL COLLECTION

- → SPECIMEN MUST BE REFRIGERATED
- → CALL LAB TO OBTAIN COLLECTION KIT