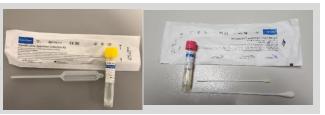

# **UTM MEDIA:**

SARS-CoV-2, INFLUENZA A/B, and RSV by PCR

#### NASAL COLLECTION

- → SPECIMEN MUST BE REFRIGERATED
- → CALL LAB TO OBTAIN COLLECTION KIT

## **UTM MEDIA:**

BORDETELLA by PCR

### NASOPHARYNGEAL COLLECTION

- → SPECIMEN MUST BE REFRIGERATED
- → CALL LAB TO OBTAIN COLLECTION KIT