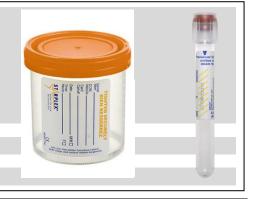

# **STERILE CONTAINER:**

URINE CULTURE

SPUTUM CULTURE

AFB CULTURE

BIOPSY FOR CULTURE-DOCUMENT BIOSPY SITE

FRESH STOOL SAMPLE