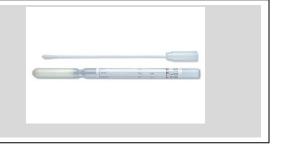

# MICROBIOLOGY SPECIMEN COLLECTION

#### **YELLOW SWAB:**

RAPID STREP SCREEN/THROAT CULTURE FEMALE GENITAL CULTURE/WET PREP AEROBIC CULTURE→ **DOCUMENT SITE** 



# **BLUE SWAB:**

AEROBIC/ANAEROBIC CULTURE

→ DOCUMENT SITE



## **REMEL WHITE SWAB:**

HERPES CULTURE



# **STERILE CONTAINER:**

URINE CULTURE

SPUTUM CULTURE

AFB CULTURE

BIOPSY FOR CULTURE-DOCUMENT BIOSPY SITE

FRESH STOOL SAMPLE



#### BD TUBE: FLUID FOR CULTURE- DOCUMENT FLUID SITE

# **UTM MEDIA:**

SARS-CoV-2, INFLUENZA A/B, and RSV by PCR

#### NASAL COLLECTION

- → SPECIMEN MUST BE REFRIGERATED
- → CALL LAB TO OBTAIN COLLECTION KIT



## **COPAN RED SWAB:**

MRSA SURVEILLANCE by PCR \*Nasal collection ONLY\*



# **APTIMA SWAB:**

#### STD → GC/CHLAMIDIA

URINE=YELLOW OR STERILE CONTAINER CERVICAL/VAGINAL = PINK



### **ORANGE PARA PAK:**

STOOL CULTURE

**C DIFFICILE** 

OVA & PARASITE (NO TRAVEL HISTORY)

\*NOTE: FILL CONTAINER ONLY TO RED LINE



## PARA PAK FORMALIN AND PVA:

OVA & PARASITE (KNOWN TRAVEL HISTORY)

- DOCUMENT LOCATION
- MUST COLLECT BOTH VIALS
- \*NOTE: FILL